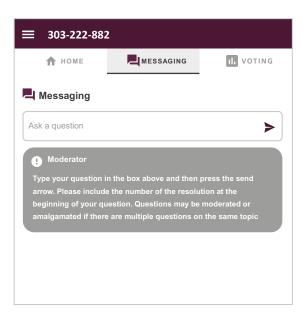

To view the webcast you must tap the broadcast arrow on your screen and press the play button. Click the arrow to switch between screens.

6

To ask a question tap on the messaging icon , type your question in the chat box at the top of the screen and select the send icon. Confirmation that your message has been received will appear.

Messaging icon, used to ask questions.

Voting icon, used to vote. Only visible when the Chair opens the poll.

**⋒**J BROADCAST ✓

The broadcast bar allows you to view and listen to the proceedings.