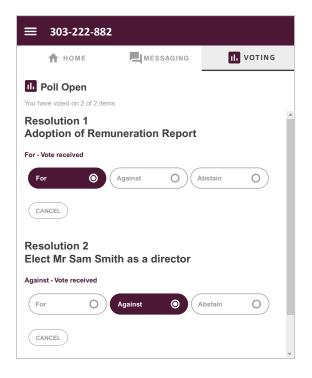

To ask a question verbally follow the instructions on the home page  $\hat{\mathbf{n}}$  of the virtual meeting platform.

When the Chair declares the poll open:

- A voting icon will appear on screen and the meeting resolutions will be displayed
- To vote, select one of the voting options.
   Your response will be highlighted
- To change your vote, simply select a different option to override

The number of items you have voted on or are yet to vote on, is displayed at the top of the screen. Votes may be changed up to the time the Chair closes the poll.