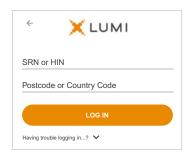

## TO LOG IN, YOU MUST HAVE THE FOLLOWING INFORMATION:

#### Australian Residents

- Username (SRN or HIN) and
- Password (postcode of your registered address).

#### Overseas Residents

- Username (SRN or HIN) and
- Password

   (three-character country code)
   e.g. New Zealand NZL;
   United Kingdom GBR;
   United States of America USA;
   Canada CAN.

A full list of country codes is provided at the end of this guide.

Select the relevant log in option to represent yourself in the meeting.

Note that only Securityholders and Proxies can vote and ask questions in the meeting.

To register as a securityholder, select 'Securityholder or Proxy' and enter your SRN or HIN and Postcode or Country Code.