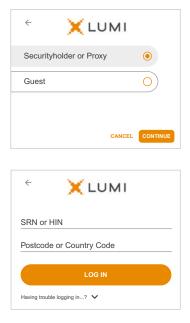

Select the relevant log in option to represent yourself in the meeting.

Note that only Securityholders and Proxies can vote and ask questions in the meeting.

To register as a securityholder, select 'Securityholder or Proxy' and enter your SRN or HIN and Postcode or Country Code.

To register as a proxyholder, select 'Securityholder or Proxy' and you will need your username and password as provided by Computershare. In the 'SRN or HIN' field enter your username and in the 'Postcode or Country Code' field enter your password.

OR To register as a guest, select 'Guest' and enter your name and email address.

Once logged in, you will see the home page, which displays the meeting title and name of the registered securityholder or nominated proxy.