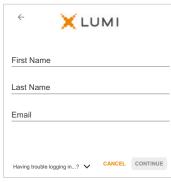

OR To register as a guest, select 'Guest' and enter your name and email address.

Once logged in, you will see the home page, which displays the meeting title and name of the registered securityholder or nominated proxy.