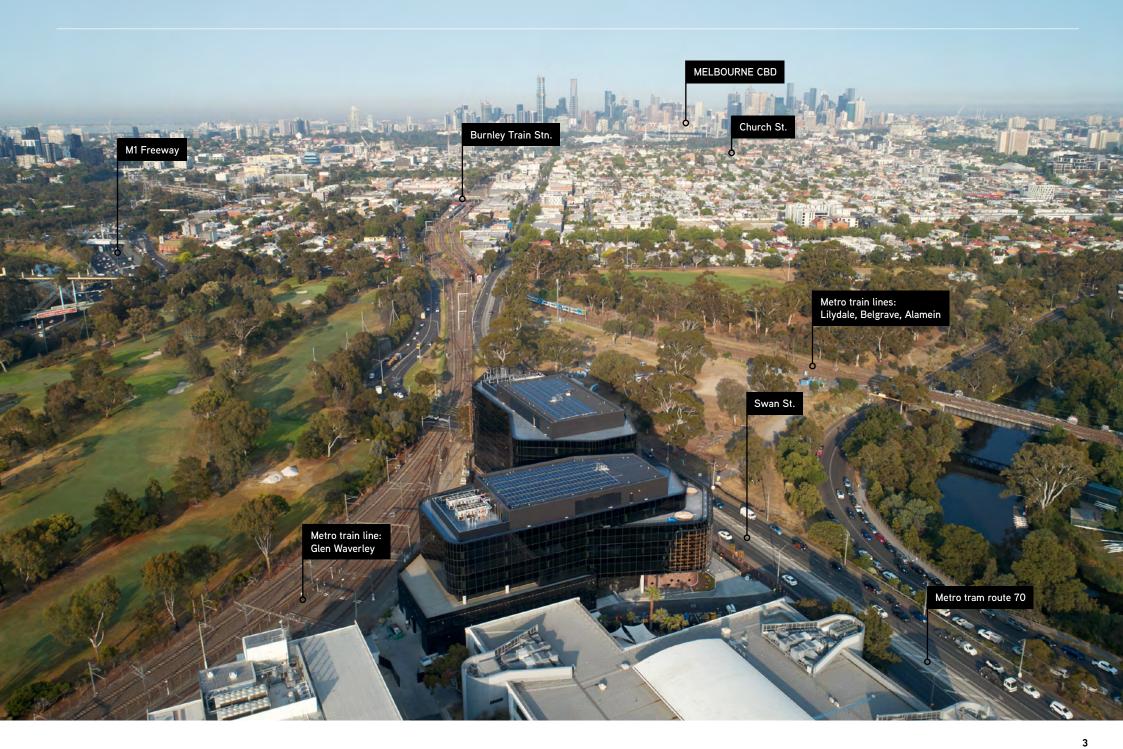

Nestled in a picturesque setting next to the Yarra River Park precinct, the building is surrounded by superior running, bicycle and sporting facilities.

Perfectly positioned to provide ease of access for staff and clients with three metro rail stations and tram services nearby with the M1 Freeway a short drive away.

Amenity is plentiful with the Church and Swan Street retail precincts only a short walk away as well as gateway access to Melbourne's premiere sporting precinct.

Botanicca 3's enviable inner metropolitan location will allow your business to attract, retain and build the best quality team for future success.

Botanicca 3 is connected to all forms of transportation including peak hour trains running every two minutes from Burnley Station. This makes Botanicca 3 Melbourne's most accessible inner metropolitan office location.