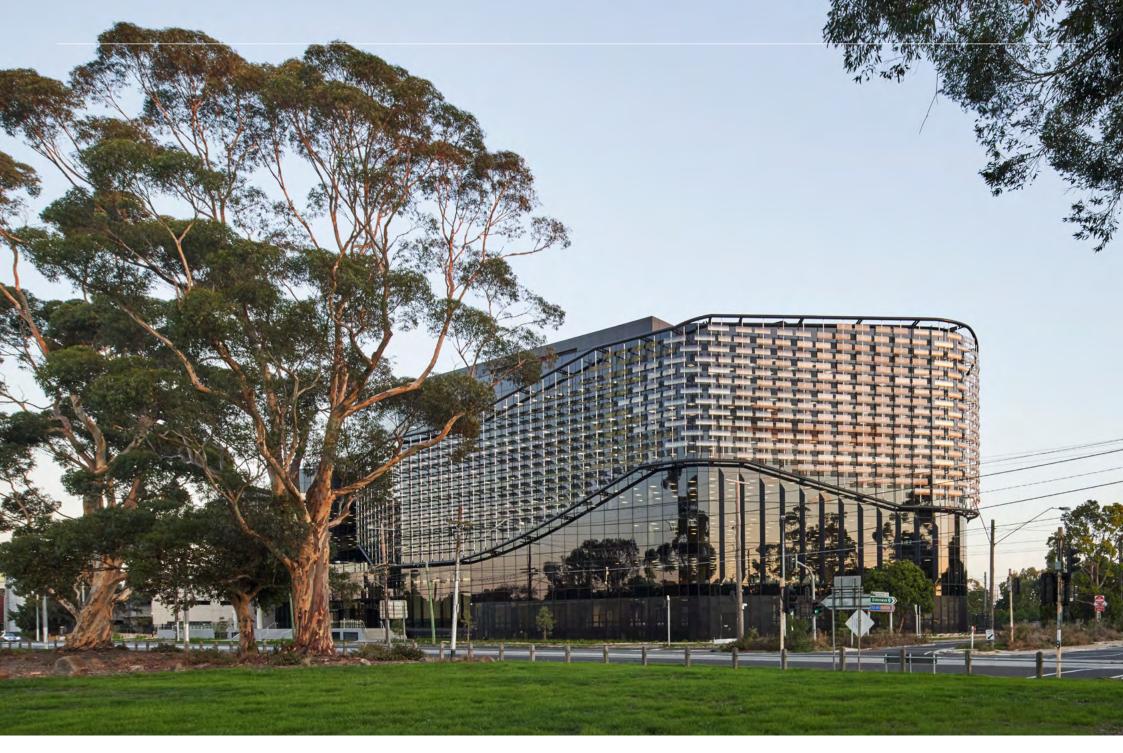

## Botanicca 3 offers the Melbourne office market a new benchmark in quality and amenity.

Located in a prominent and commanding position at the front of the Botanicca Corporate Park, this new generation of office design is perfectly suited for major local and international corporate offices.

Nestled in a picturesque setting next to the Yarra River Park precinct, the building is surrounded by superior running, bicycle and sporting facilities.

Perfectly positioned to provide ease of access for staff and clients with three metro rail stations and tram services nearby with the M1 Freeway a short drive away.

Amenity is plentiful with the Church and Swan Street retail precincts only a short walk away as well as gateway access to Melbourne's premiere sporting precinct.

Botanicca 3's enviable inner metropolitan location will allow your business to attract, retain and build the best quality team for future success.