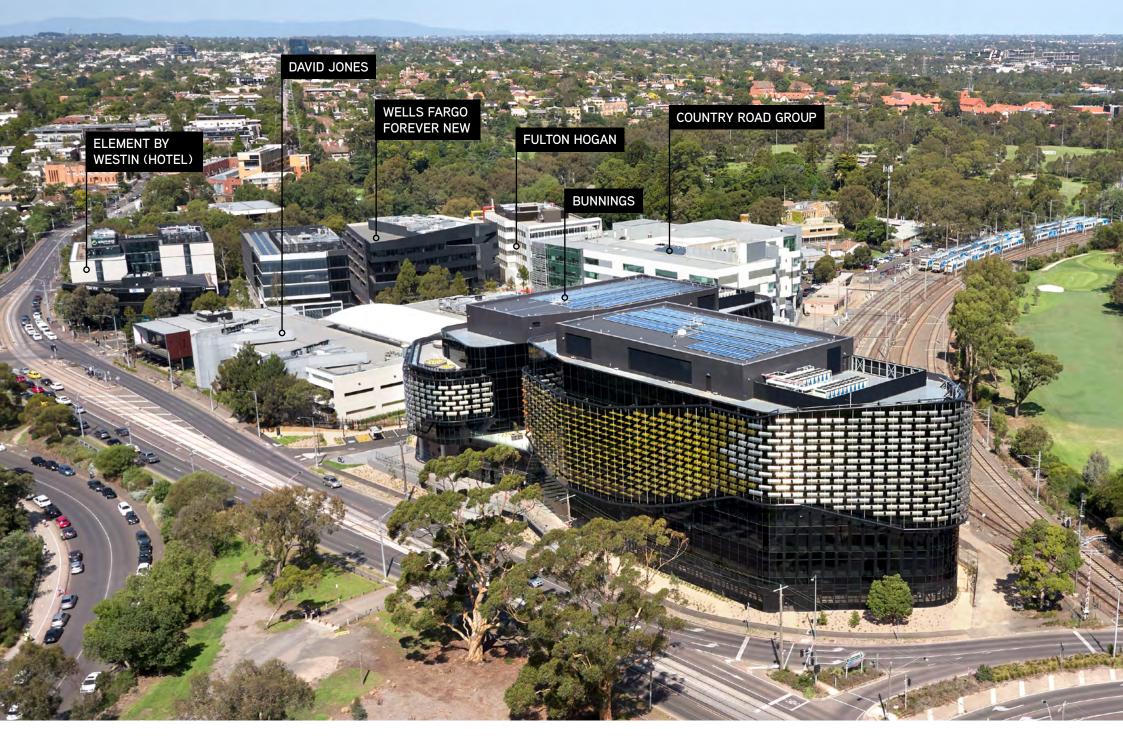

### Botanicca Corporate Park, Richmond: Locate to inner-city Richmond.

Surround yourself with the headquarters of Australia's most dynamic companies in the fashion and digital economy...

**COUNTRY ROAD** 