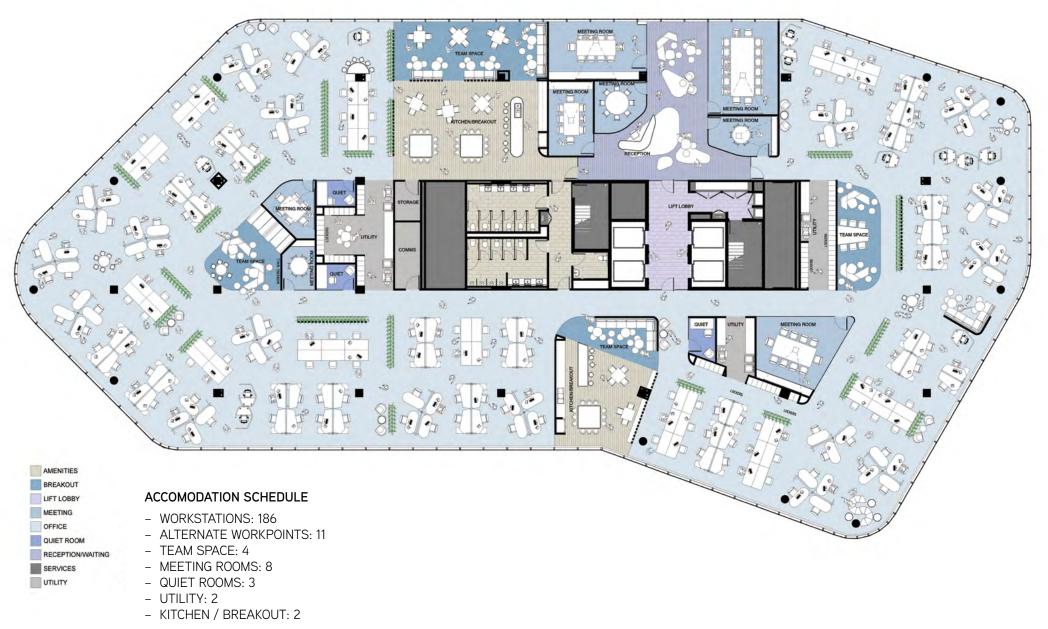

|
| Level 1         | 1,286 sqm       | 1,129 sqm available  |
| Level 2         | 2,068 sqm       | Full floor available |
| Level 3         | 2,049 sqm       | 1,222 sqm available  |
| Level 4         | 2,118 sqm       | LEASED               |
| Level 5         | 2,114 sqm       | LEASED               |
| Level 6         | 2,078 sqm       | LEASED               |
| Total NLA       | 11,848 sqm      | 4,554 sqm            |

#### Cars

| Floor        | Spaces (No.) | Availability |
|--------------|--------------|--------------|
| Basement     | 193          | LEASED       |
| Ground       | 119          | 82 available |
| Level 1      | 98           | LEASED       |
| Total spaces | 410          | 82           |











# West Tower - indicative fit out plan, whole floor.





# Can't see it in person? View it online.

Click on the images below to take a virtual tour of Botanicca 3.

Virtual tour - lobby



Virtual tour - typical floor, west tower





# Secure your position at Botanicca 3.

Leasing opportunities are now available.

For further information about this groundbreaking office building contact the leasing team listed.

We look forward to your participation in this exciting new precinct.





Josh Tebb 0414 755 881 joshua.tebb@ap.jll.com

Shane Keogh 0447 713 499 shane.keogh@ap.jll.com Rob Joyes 0418 137 277 rob.joyes@colliers.com

Kevin Tutty
0416 721 184
kevin.tutty@colliers.com



Botanicca 3 developed and owned by Growthpoint Properties Australia

BOTANICCA 3