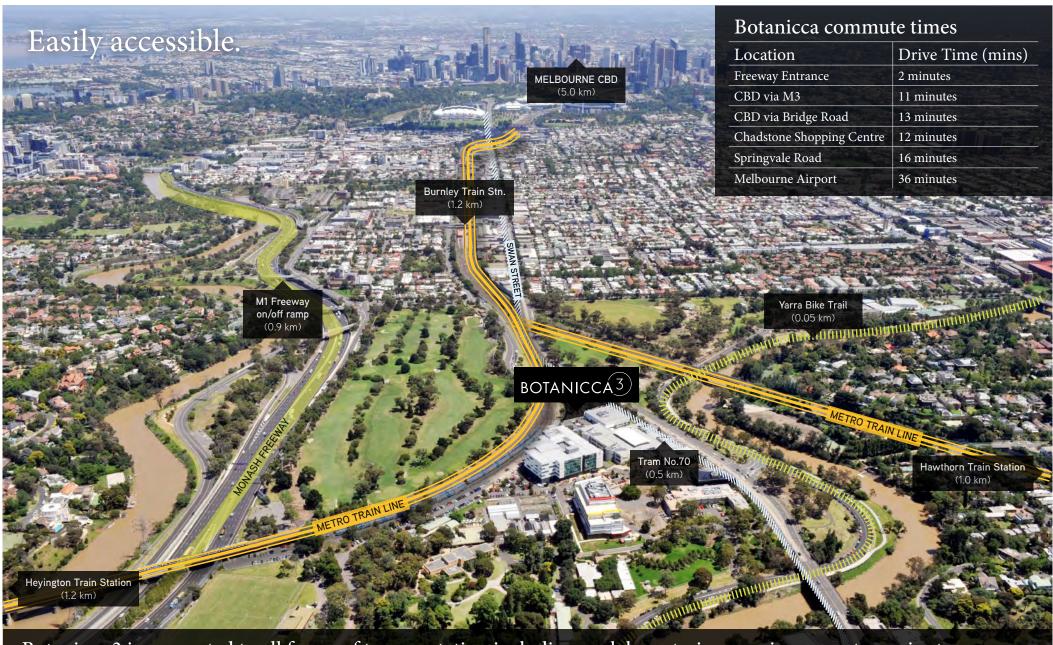

Nestled in a picturesque setting next to the Yarra River Park precinct, the building is surrounded by superior running, bicycle and sporting facilities.

Perfectly positioned to provide ease of access for staff and clients with three metro rail stations and tram services nearby with the M1 Freeway a short drive away.

Amenity is plentiful with the Church and Swan Street retail precincts only a short walk away as well as gateway access to Melbourne's premiere sporting precinct.

Botanicca 3's enviable inner metropolitan location will allow your business to attract, retain and build the best quality team for future success.

Botanicca 3 is connected to all forms of transportation including peak hour trains running every two minutes from Burnley Station. This makes Botanicca 3 Melbourne's most accessible inner metropolitan office location.