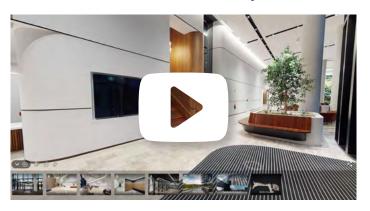

# Can't see it in person? View it online.

Click on the images below to take a virtual tour of Botanicca 3.

Virtual tour - lobby

Virtual tour - typical floor, west tower