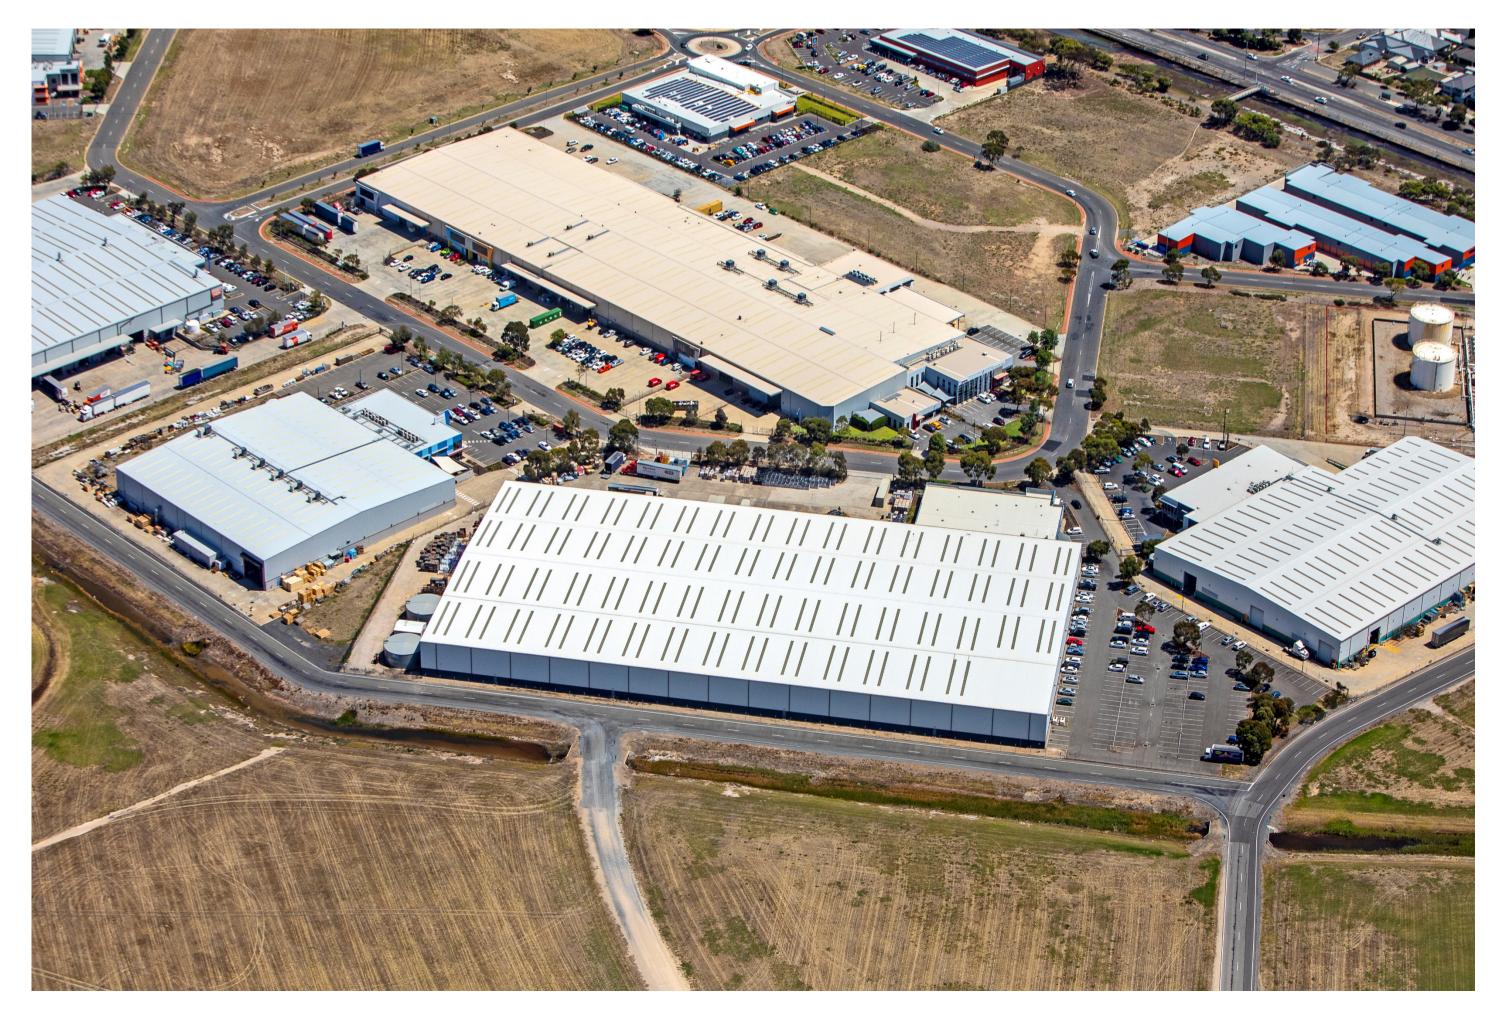

### **The Opportunity**

A premium warehouse / distribution facility and office available for lease from November 2020.

Future occupiers have the opportunity to join leading brands such as TNT, Toyota, AFL Max, Aldi & JFC within this premier industrial estate - Burbridge Business Park.

Burbridge Business Park is located within the Airport Business District which is situated in the highly sort after inner west of Adelaide.

This location offers unparalleled access to major transport arterials such as the North-South Motorway, Port River Expressway and the Northern Expressway.