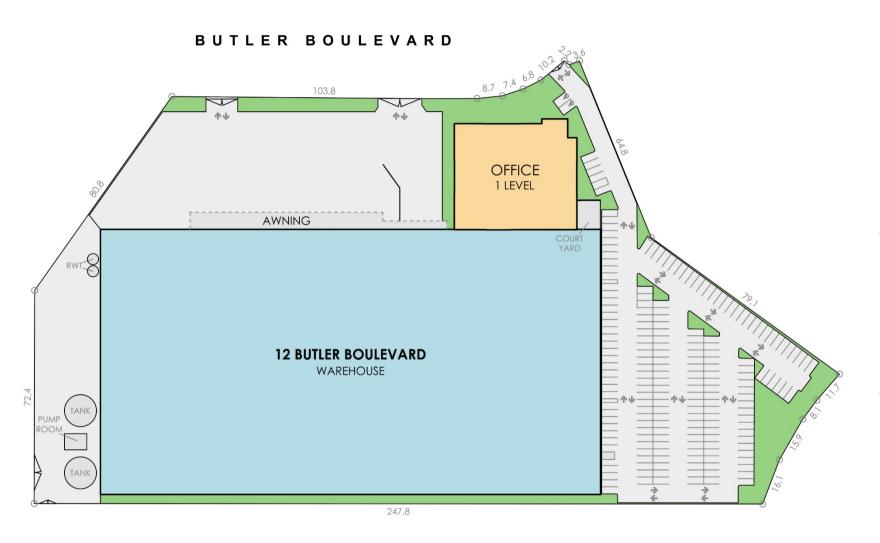

### **Site Plan**

### **SCHEDULE**

12 BUTLER BOULEVARD

 SITE AREA
 30,834 m²

 BUILDING AREA
 16,835 m²

 AWNING
 443 m²

CAR PARKING 192 SPACES

DISCLAIMER: THIS PLAN HAS BEEN PREPARED FOR MARKETING PURPOSES ONLY. INTERESTED PARTES SHOULD UNDERTAKE THEIR OWN ENQURIES AS TO THE ACCURACY OF THE INFORMATION, AREAS ARE APPROXIMATE AND DIMENSION ROUNDING MAY RESULT IN AREA DISCREPANCIES.

**SITE PLAN**12 BUTLER BOULEVARD,
ADELAIDE AIRPORT, SA

DATE: 11/02/2020

REF: 74234 REV:
DRAWN: BR CHECKED:
SCALE: 1:1000 @ A3 SHEET:

A REALSERVE Start confident.

Building Measurement Specialist Consulting Land Surveyors 3D Laser Scanning