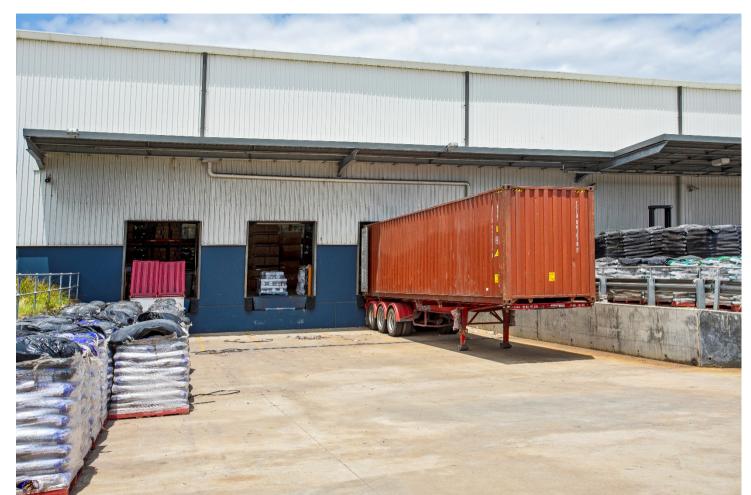

## Premium grade space

- Warehouse of 15,333 sqm.
- 6 on-grade roller shutter doors.
- 3 recessed loading docks with levellers.
- Prominent signage opportunities.
- Wide cantilevered awning for all weather loading.
- ESFR fire sprinkler system.
- 192 car parks.
- Office including partitioned & open plan areas of 1,502 sqm.
- Flexibility to retain or remove existing office fit-out &/ or warehouse racking as required & smaller areas by negotiation may be possible.