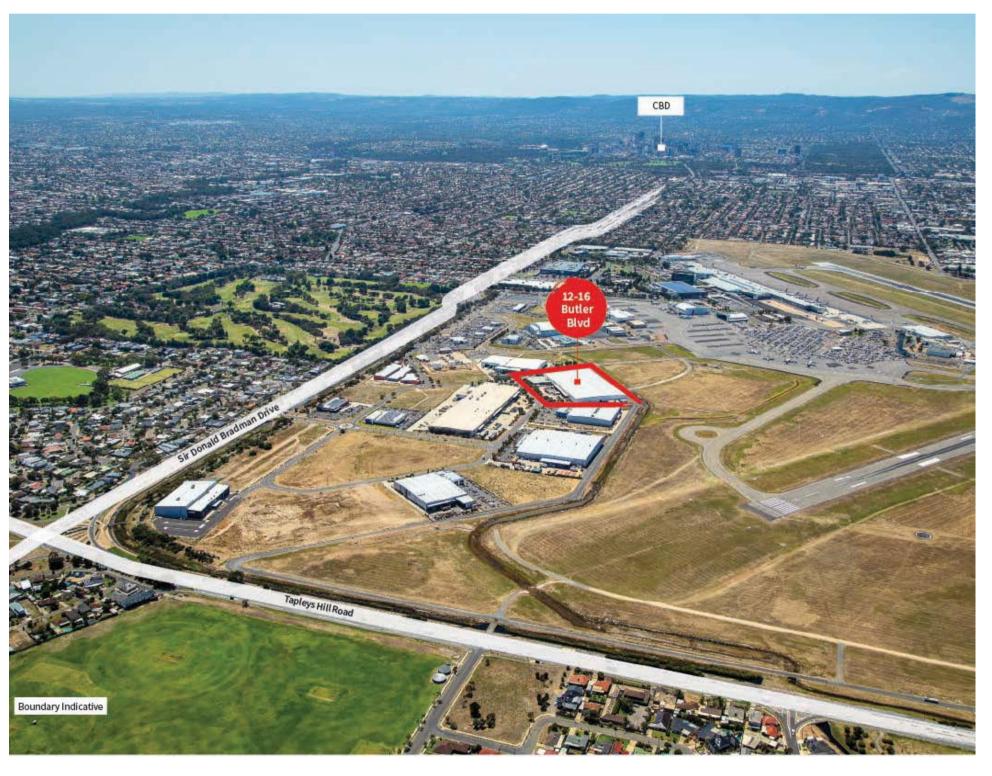

Burbridge Business Park is located within the Airport Business District which is situated in the highly sort after inner west of Adelaide.

This location offers unparalleled access to major transport arterials such as the North-South Motorway, Port River Expressway and the Northern Expressway.

Outstanding Central Location.

**CBD** 

7 km.

B-double truck access.

Port 11 km.

**Recessed &** 

**On-grade** 

Docks.

6.4 km from the South Road Superway connecting the south to the north.