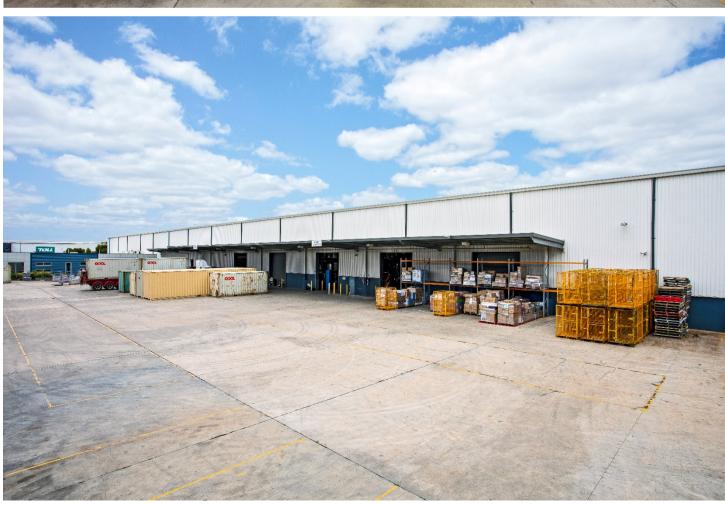

### **The Opportunity**

A premium warehouse / distribution facility and office available for lease from November 2020.

Future occupiers have the opportunity to join leading brands such as TNT, Toyota, AFL Max, Aldi & JFC within this premier industrial estate - Burbridge Business Park.

## Premium grade space

- Warehouse of 15,333 sqm.
- 6 on-grade roller shutter doors.
- 3 recessed loading docks with levellers.
- Prominent signage opportunities.
- Wide cantilevered awning for all weather loading.
- ESFR fire sprinkler system.
- 192 car parks.
- Office including partitioned & open plan areas of 1,502 sqm.
- Flexibility to retain or remove existing office fit-out &/ or warehouse racking as required & smaller areas by negotiation may be possible.