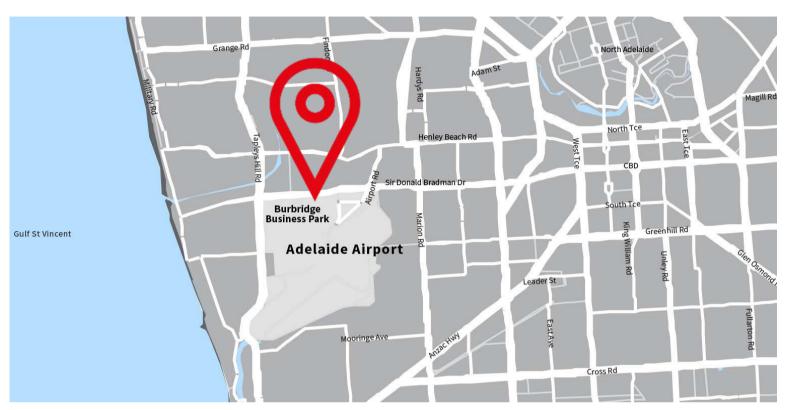

Burbridge Business Park is located within the Airport Business District which is situated in the highly sort after inner west of Adelaide.

This location offers unparalleled access to major transport arterials such as the North-South Motorway, Port River Expressway and the Northern Expressway.

12 - 16 Butler Boulevard

Adelaide Airport, South Australia

Outstanding Central Location.

**CBD** 

7 km.

B-double truck access.

Port 11 km.

**Recessed &** 

**On-grade** 

Docks.

6.4 km from the South Road Superway connecting the south to the north.