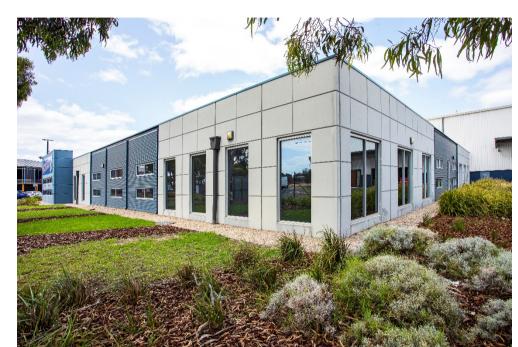

## Premium grade space

- Warehouse of 15,333 sqm.
- 6 on-grade roller shutter doors.
- 3 recessed loading docks with levellers.
- Prominent signage opportunities.
- Wide cantilevered awning for all weather loading.
- ESFR fire sprinkler system.
- 192 car parks.
- Office including partitioned & open plan areas of 1,502 sqm.
- Flexibility to retain or remove existing office fit-out &/ or warehouse racking as required & smaller areas by negotiation may be possible.