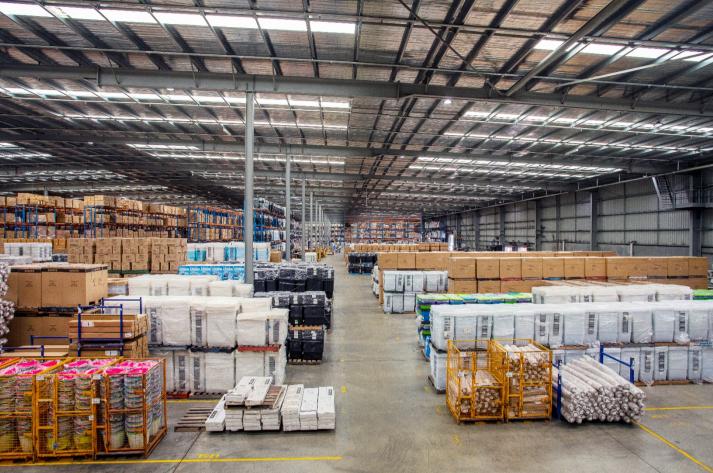

## Premium grade space

- Warehouse of 15,333 sqm.
- 6 on-grade roller shutter doors.
- 3 recessed loading docks with levellers.
- Prominent signage opportunities.
- Wide cantilevered awning for all weather loading.
- ESFR fire sprinkler system.
- 192 car parks.
- Office including partitioned & open plan areas of 1,502 sqm.
- Flexibility to retain or remove existing office fit-out &/ or warehouse racking as required & smaller areas by negotiation may be possible.