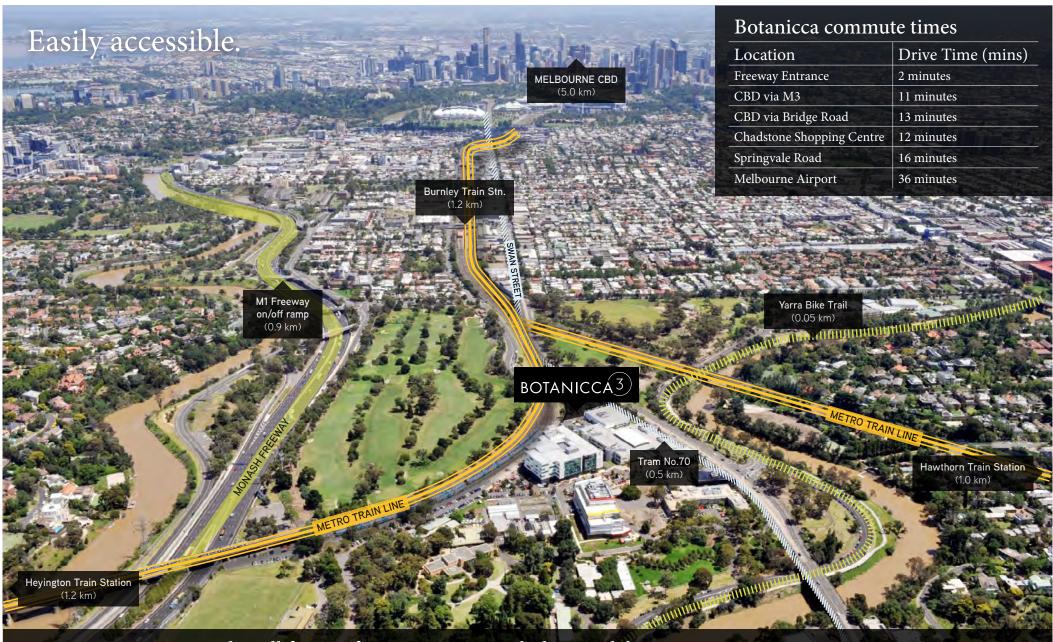

Nestled in a picturesque setting next to the Yarra River Park precinct, the building is surrounded by superior running, bicycle and sporting facilities.

Perfectly positioned to provide ease of access for staff and clients with three metro rail stations and tram services nearby with the M1 Freeway a short drive away.

Botanicca 3 is connected to all forms of transportation including peak hour trains running every two minutes from Burnley Station. This makes Botanicca 3 Melbourne's most accessible inner metropolitan office location.