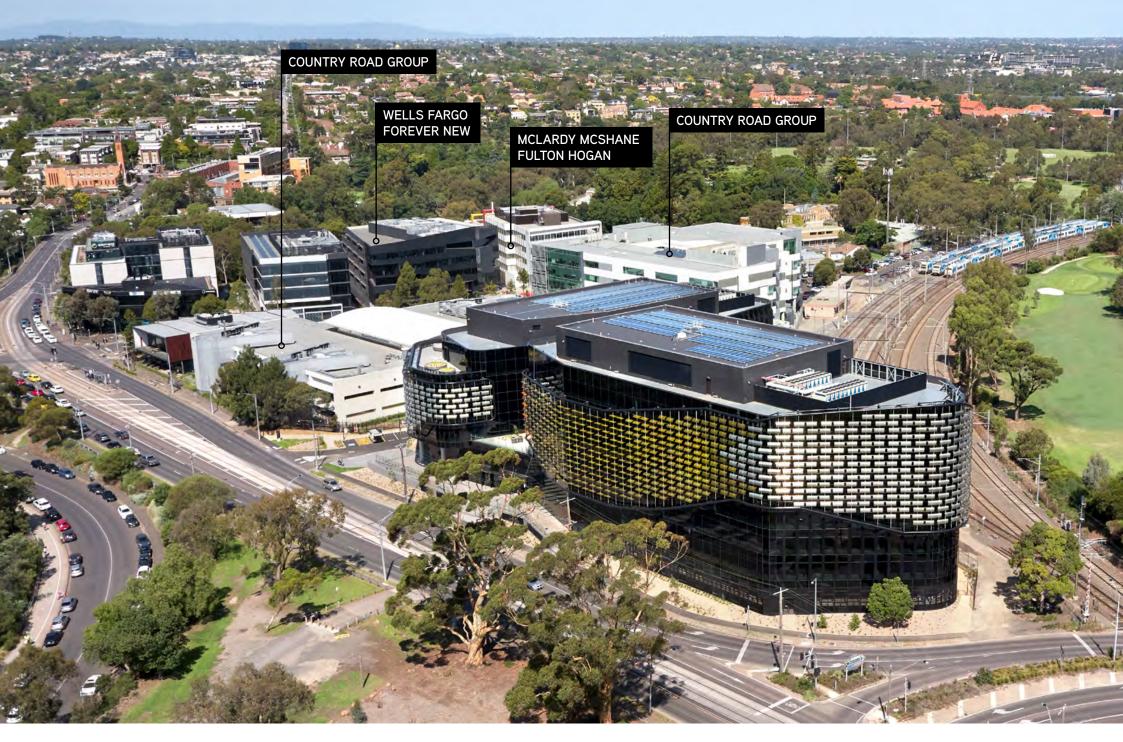

### Botanicca Corporate Park, Richmond: Locate to inner-city Richmond.

Surround yourself with the headquarters of Australia's most dynamic companies in the fashion and digital economy...

**COUNTRY ROAD** 