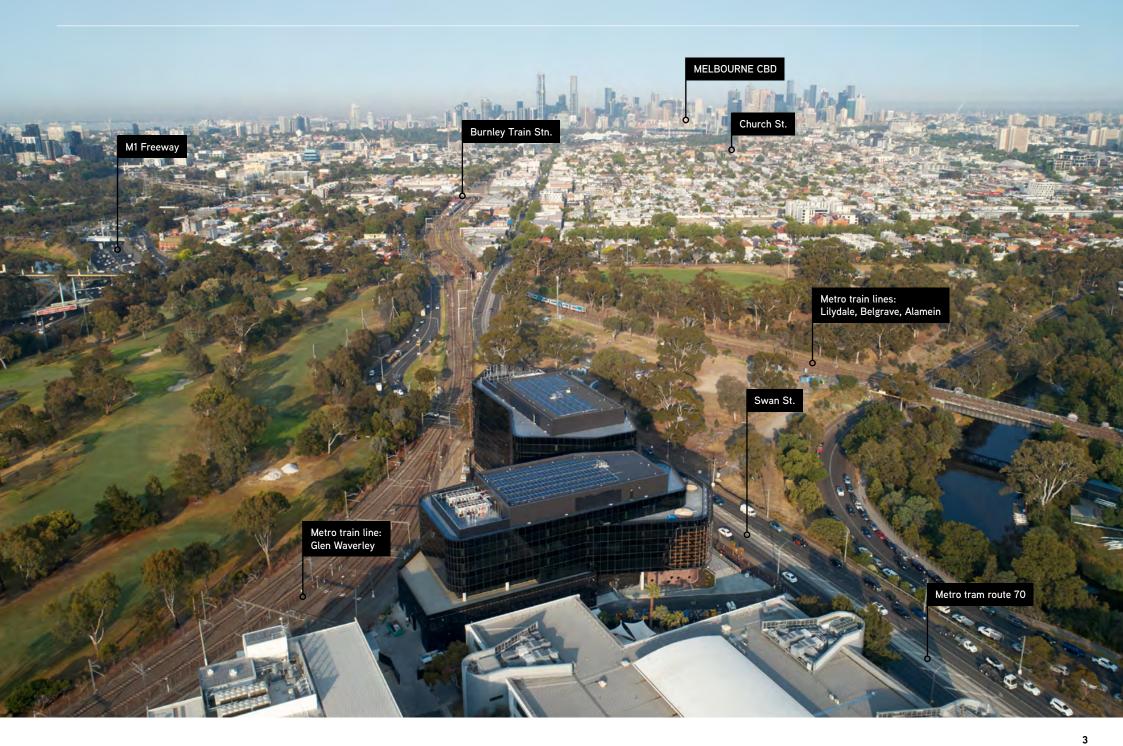

Nestled in a picturesque setting next to the Yarra River Park precinct, the building is surrounded by superior running, bicycle and sporting facilities.

Perfectly positioned to provide ease of access for staff and clients with three metro rail stations and tram services nearby with the M1 Freeway a short drive away.

Amenity is plentiful with the Church and Swan Street retail precincts only a short walk away as well as gateway access to Melbourne's premiere sporting precinct.

Botanicca 3's enviable inner metropolitan location will allow your business to attract, retain and build the best quality team for future success.

Botanicca 3 is connected to all forms of transportation including peak hour trains running every two minutes from Burnley Station. This makes Botanicca 3 Melbourne's most accessible inner metropolitan office location.