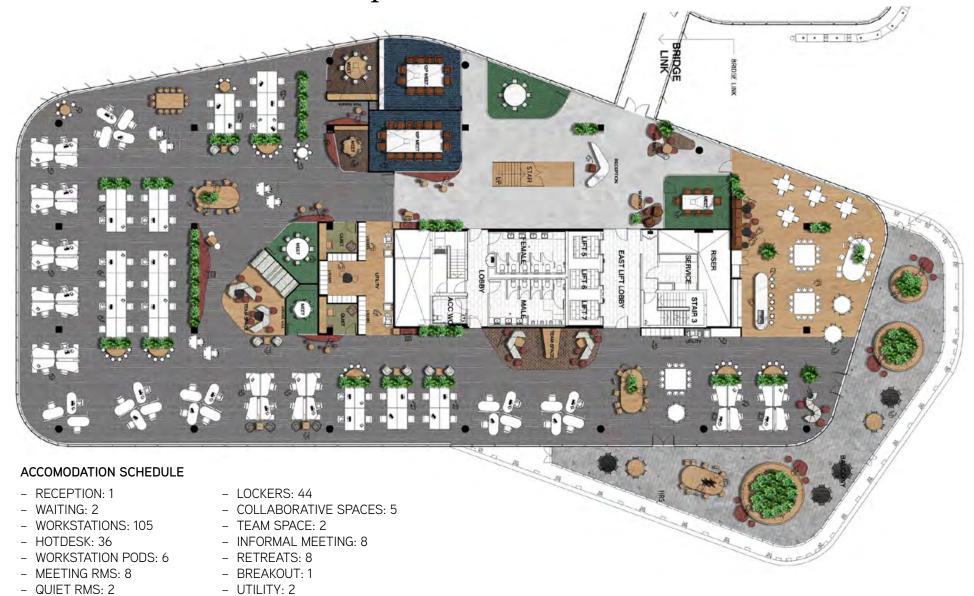

# East Tower - indicative fit out plan, whole floor.

East Tower - indicative fit out plan, split floor.

- COLLABORATIVE SPACES: 5.