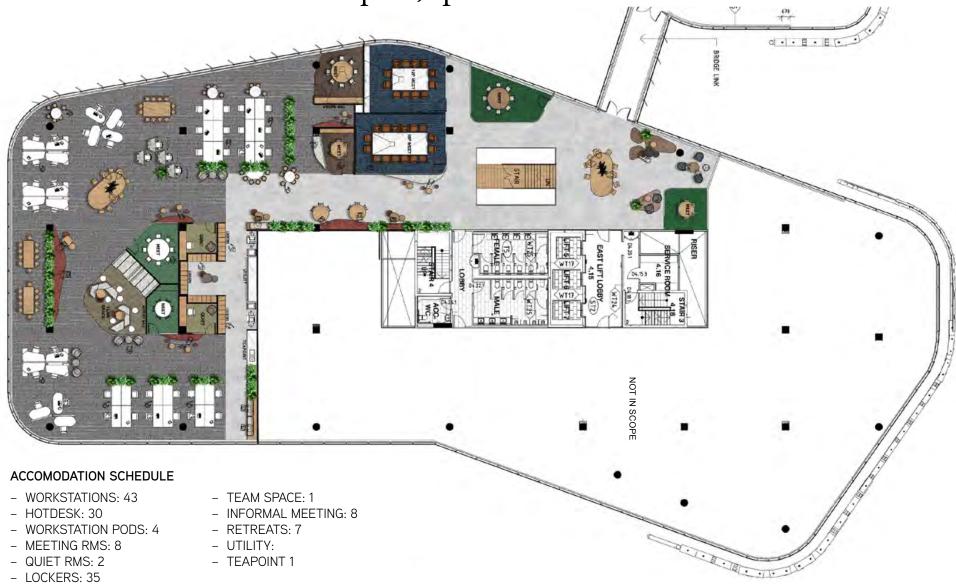

# East Tower - indicative fit out plan, whole floor.

East Tower - indicative fit out plan, split floor.

- COLLABORATIVE SPACES: 5.