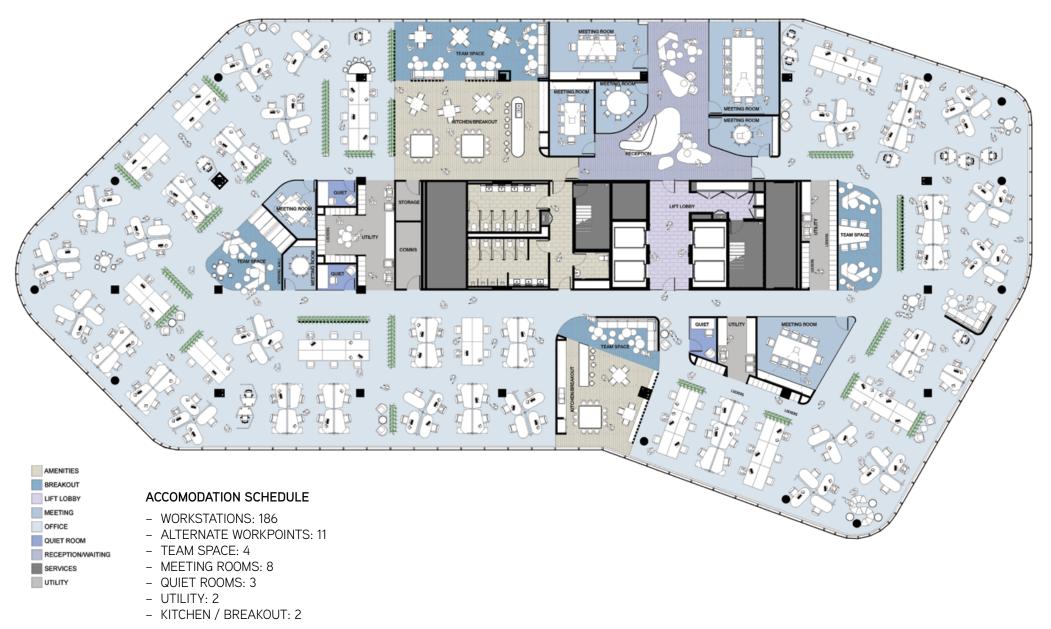

Total NLA | 7,638 sqm  |

#### **West Tower**

| Floor           | Area (NLA)      |
|-----------------|-----------------|
| Ground (retail) | 135 sqm approx. |
| Level 1         | 1,328 sqm       |
| Level 2         | 2,068 sqm       |
| Level 3         | 2,092 sqm       |
| Level 4         | 2,087 sqm       |
| Level 5         | 2,083 sqm       |
| Level 6         | 2,078 sqm       |
| Total NLA       | 11,871 sqm      |

East and West Tower Total NLA: 19,509 sqm

#### Cars

| Floor            | Spaces (No.) |
|------------------|--------------|
| Basement         | 193          |
| Ground           | 117          |
| Level 1          | 98           |
| External Carpark | 12           |
| Total spaces     | 420          |











# West Tower - indicative fit out plan, whole floor.



# East Tower - indicative fit out plan, whole floor.



East Tower - indicative fit out plan, split floor.

- COLLABORATIVE SPACES: 5.





# Can't see it in person? View it online.

Click on the images below to take a virtual tour of Botanicca 3.

#### Virtual tour - lobby



Virtual tour - level 6





# Secure your position at Botanicca 3.

Leasing opportunities are now available.

For further information about this groundbreaking office building contact the leasing team listed.

We look forward to your participation in this exciting new precinct.





Josh Tebb 0414 755 881 joshua.tebb@ap.jll.com

Shane Keogh 0447 713 499 shane.keogh@ap.jll.com Rob Joyes 0418 137 277 rob.joyes@colliers.com

Kevin Tutty
0416 721 184
kevin.tutty@colliers.com



Botanicca 3 developed and owned by Growth