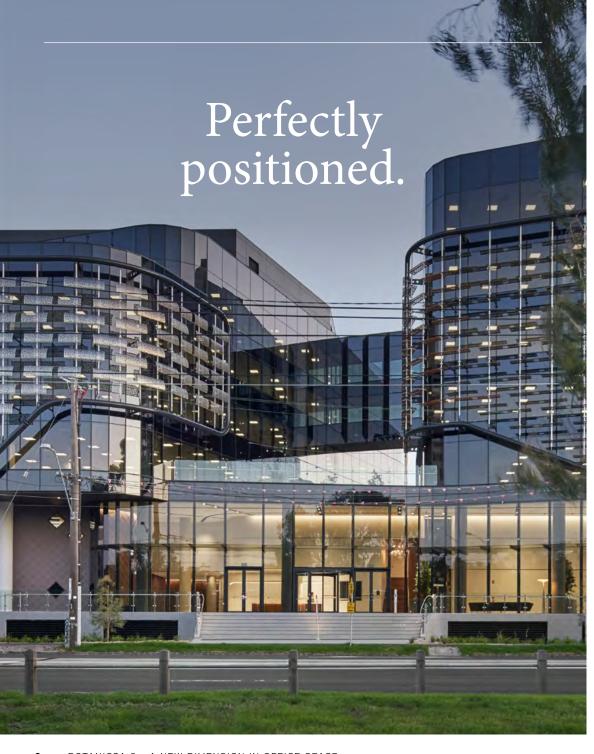

## Botanicca 3 offers the Melbourne office market a new benchmark in quality and amenity.

Located in a prominent and commanding position at the front of the Botanicca Corporate Park, this new generation of office design is perfectly suited for major local and international corporate offices.

Nestled in a picturesque setting next to the Yarra River Park precinct, the building is surrounded by superior running, bicycle and sporting facilities.

Perfectly positioned to provide ease of access for staff and clients with three metro rail stations and tram services nearby with the M1 Freeway a short drive away.