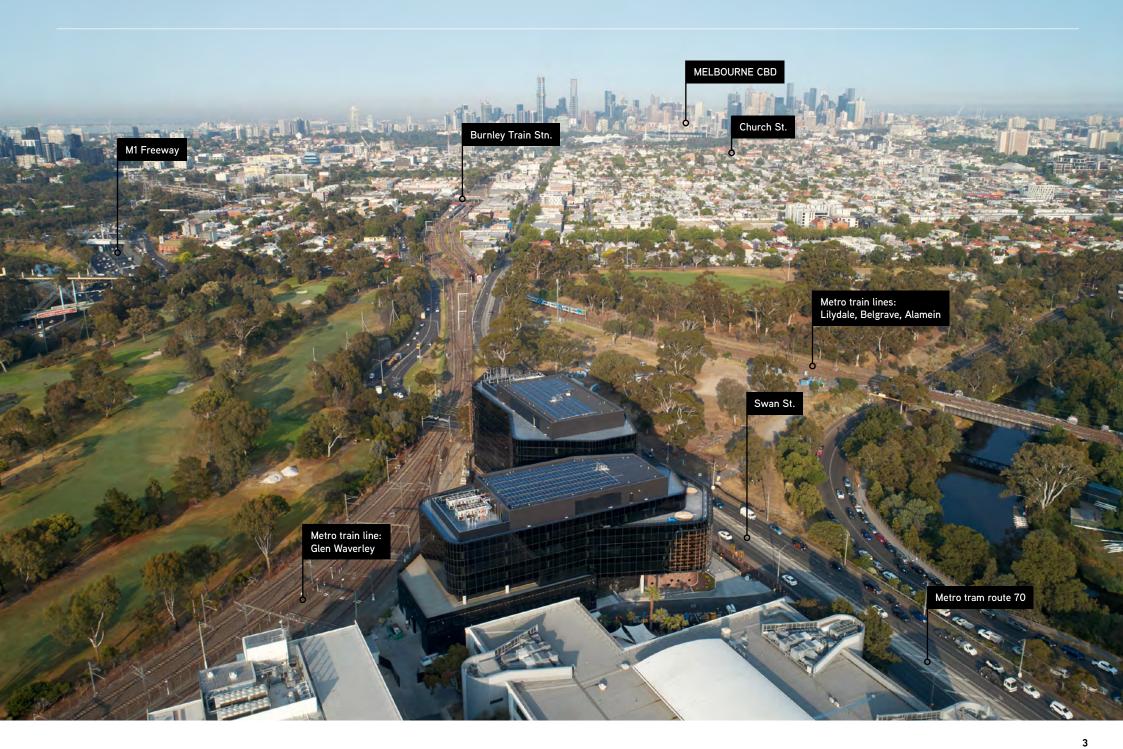

Nestled in a picturesque setting next to the Yarra River Park precinct, the building is surrounded by superior running, bicycle and sporting facilities.

Perfectly positioned to provide ease of access for staff and clients with three metro rail stations and tram services nearby with the M1 Freeway a short drive away.

Amenity is plentiful with the Church and Swan Street retail precincts only a short walk away as well as gateway access to Melbourne's premiere sporting precinct.

Botanicca 3's enviable inner metropolitan location will allow your business to attract, retain and build the best quality team for future success.

Botanicca 3 is connected to all forms of transportation including peak hour trains running every two minutes from Burnley Station. This makes Botanicca 3 Melbourne's most accessible inner metropolitan office location.