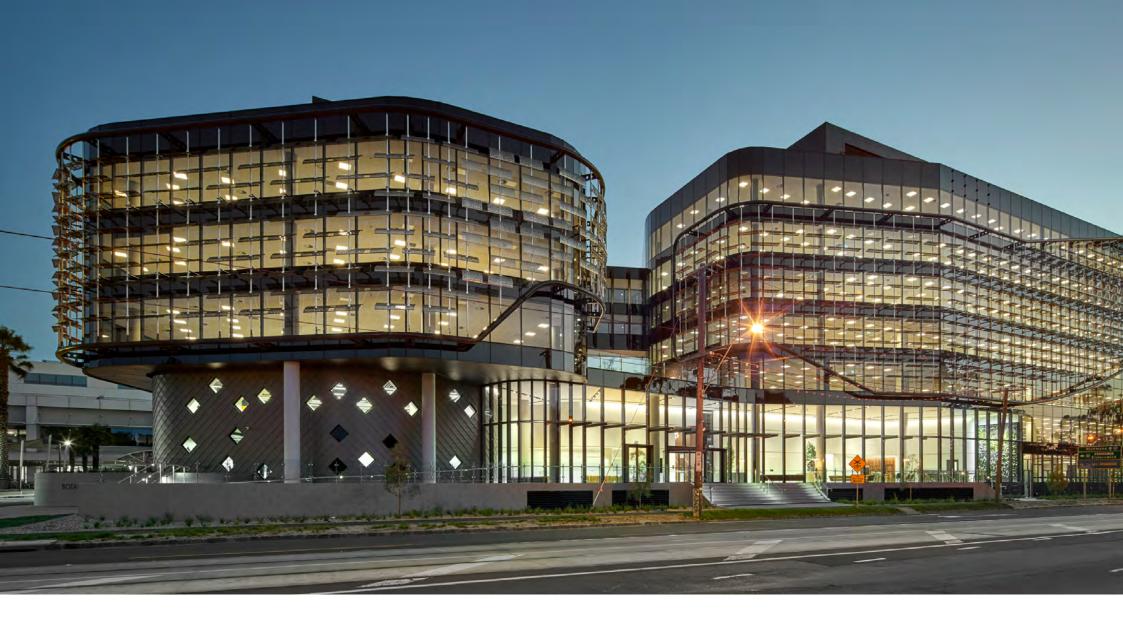

## Botanicca 3 offers the Melbourne office market a new benchmark in quality and amenity.

Located in a prominent and commanding position at the front of the Botanicca Corporate Park, this new generation of office design is perfectly suited for major local and international corporate offices.

5 Star NABERS rating (targeted)

~20,000sqm of PCA A-Grade innovative office

5 Star Green Star credentials

150kW rooftop solar

Excellent natural light with 360 degree views

Flexible floorplates of 2,000sqm+