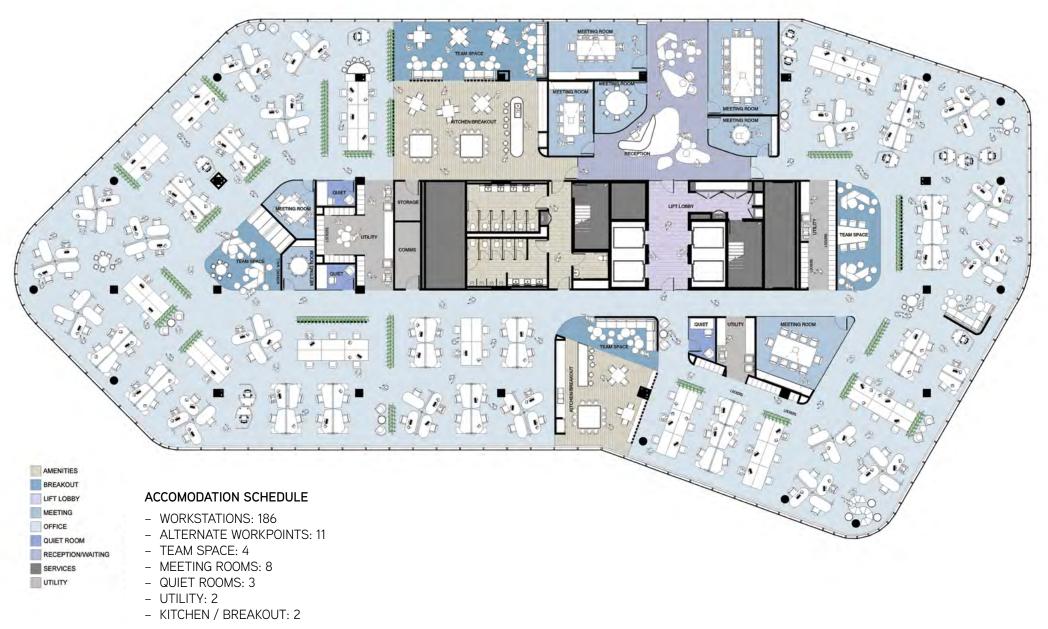

---------|
| Ground (retail) | 135 sqm approx. | Available    |
| Level 1         | 1,328 sqm       | Available    |
| Level 2         | 2,068 sqm       | Available    |
| Level 3         | 2,092 sqm       | Available    |
| Level 4         | 2,087 sqm       | LEASED       |
| Level 5         | 2,083 sqm       | LEASED       |
| Level 6         | 2,078 sqm       | LEASED       |
| Total NLA       | 11,871 sqm      | 5,623 sqm    |

#### Cars

| Floor        | Spaces (No.) | Availability  |
|--------------|--------------|---------------|
| Basement     | 193          | LEASED        |
| Ground       | 119          | 101 available |
| Level 1      | 98           | LEASED        |
| Total spaces | 410          | 101           |











# West Tower - indicative fit out plan, whole floor.





# Can't see it in person? View it online.

Click on the images below to take a virtual tour of Botanicca 3.

Virtual tour - lobby



Virtual tour - typical floor, west tower





# Secure your position at Botanicca 3.

Leasing opportunities are now available.

For further information about this groundbreaking office building contact the leasing team listed.

We look forward to your participation in this exciting new precinct.





Josh Tebb 0414 755 881 joshua.tebb@ap.jll.com

Shane Keogh 0447 713 499 shane.keogh@ap.jll.com Rob Joyes 0418 137 277 rob.joyes@colliers.com

Kevin Tutty
0416 721 184
kevin.tutty@colliers.com



Botanicca 3 developed and owned by Growthpoint Properties Australia

BOTANICCA 3