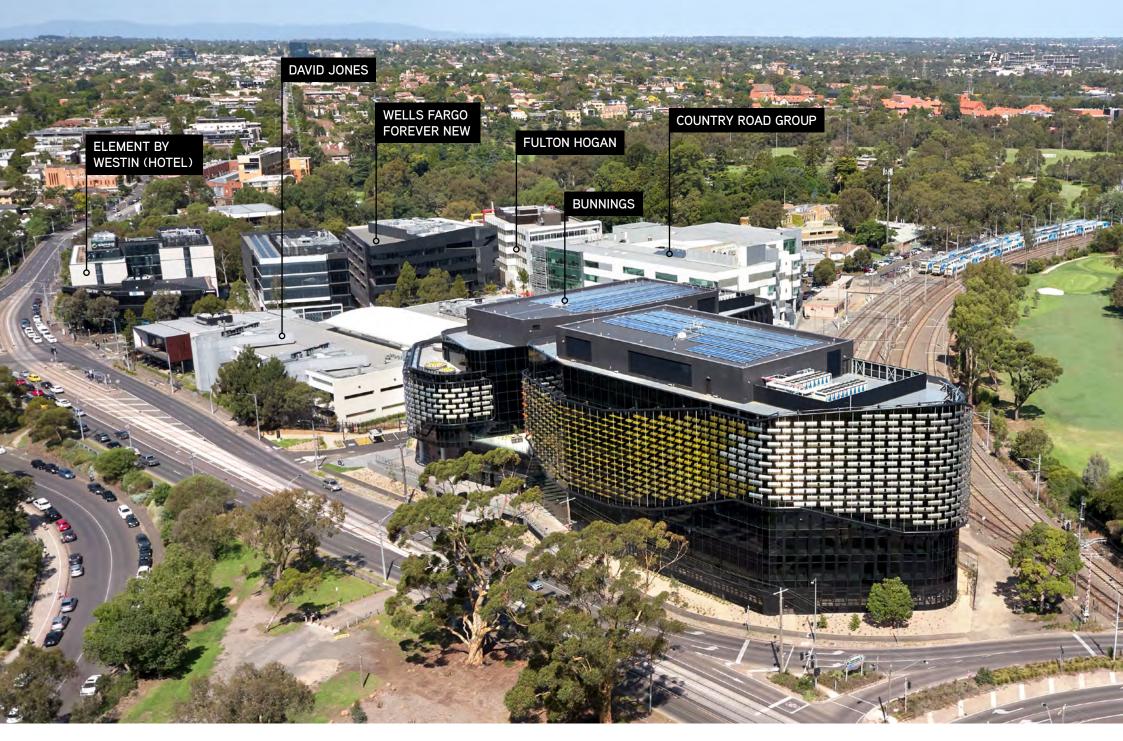

### Botanicca Corporate Park, Richmond: Locate to inner-city Richmond.

Surround yourself with the headquarters of Australia's most dynamic companies in the fashion and digital economy...

**COUNTRY ROAD** 

## Unrivalled amenity.

An abundance of iconic cafes, restaurants, gyms, shopping and a hotel is all within a stone's throw of Botanicca 3.

Serentonin Eatery 52 Madden Grove, Burnley

**Birdie Cafe** Botanicca Corporate Park

Roma Botanicca & Juice Bar Botanicca Corporate Park

**East Edge Cafe** Botanicca Corporate Park

Positioned in close proximity to Richmond & Hawthorn, Botanicca 3 is perfectly placed to experience the best amenity Melbourne has to offer.