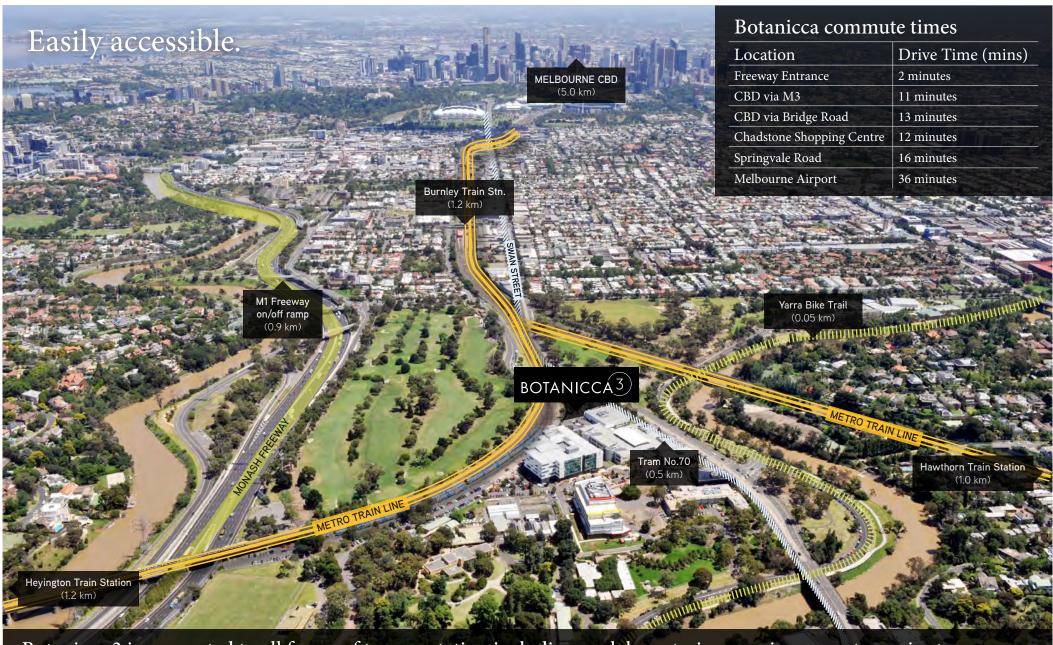

Nestled in a picturesque setting next to the Yarra River Park precinct, the building is surrounded by superior running, bicycle and sporting facilities.

Perfectly positioned to provide ease of access for staff and clients with three metro rail stations and tram services nearby with the M1 Freeway a short drive away.

Botanicca 3 is connected to all forms of transportation including peak hour trains running every two minutes from Burnley Station. This makes Botanicca 3 Melbourne's most accessible inner metropolitan office location.