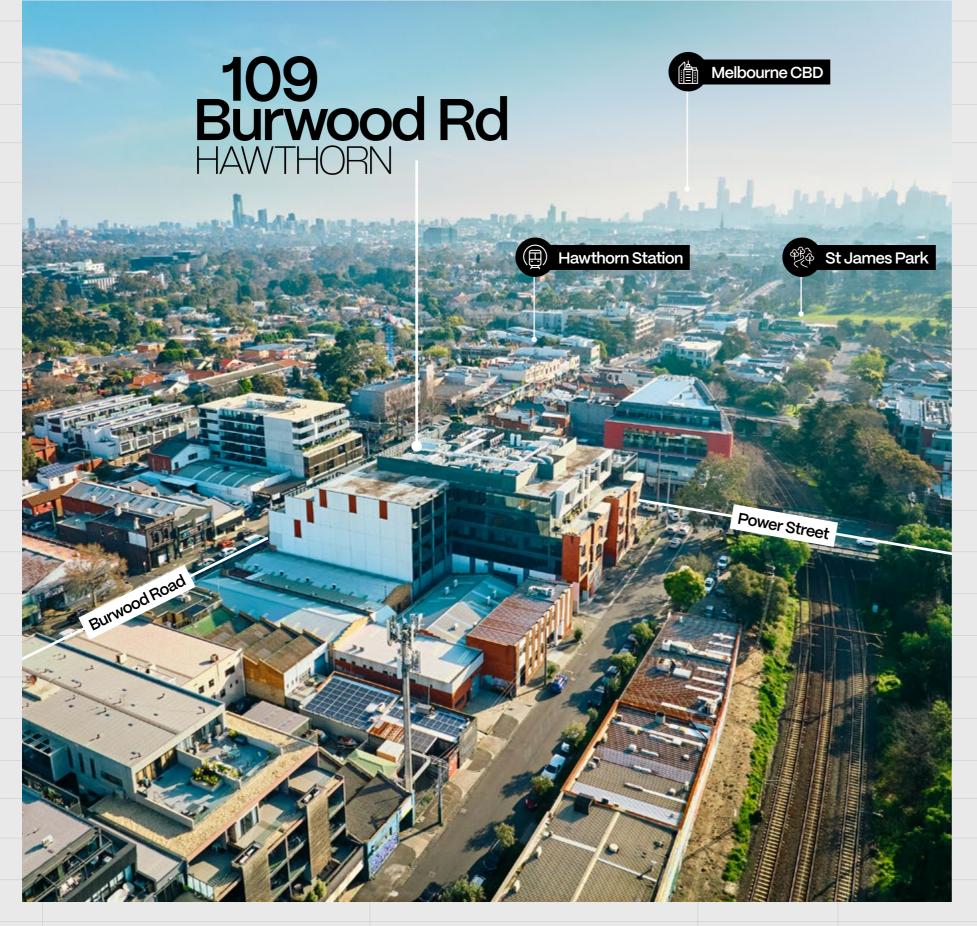

## 109 Burwood Rd HAWTHORN

# Less workday commute, more workday connection

Sitting on the prominent corner of Burwood Road and Power Street in Hawthorn, 109 Burwood Road offers matchless convenience.

Embrace the outdoors with St James Park within a mere 5-minute stroll or peruse the best of Hawthorn's food scene on vibrant Glenferrie Road – just 10 minutes away.

With Body Fit and Anytime Fitness across the road, a ground floor café, and nearby amenities like IGA, 109 Burwood Road affords unparalleled work life balance.

Seamlessly connected, 109 Burwood Road boasts proximity to Hawthorn Station, a tram stop at the doorstep, and easy access to the Monash and Eastern freeways.