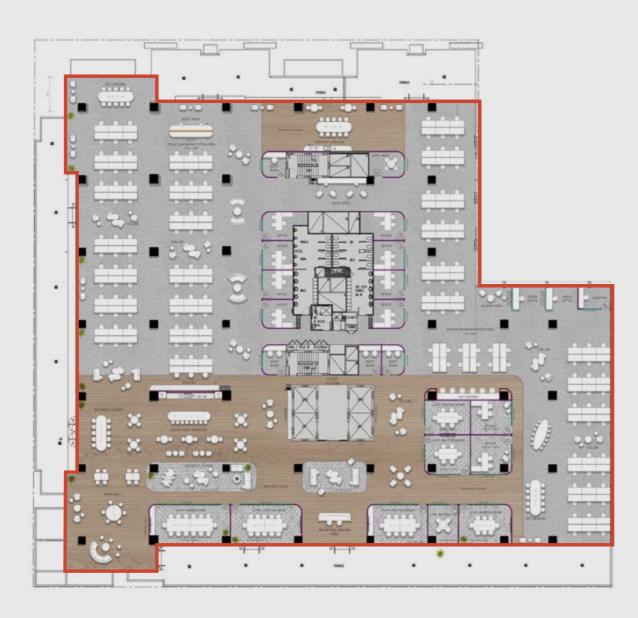

## Stackplan

LEVEL 4 Available for lease LEVEL 3 2,483sqm LEVEL 2 LEVEL 1 Cafe/Lobby **GROUND** 

## **Existing Fitout**

**TENANCY SIZE** 2,483sqm

SUITABLE FOR 150 people

## Test Fits Split Floor

TENANCY SIZE

Tenancy 1 - 1,260sqm Tenancy 2 - 1,060sqm **SUITABLE FOR** 

Tenancy 1 – 120 people Tenancy 2 – 112 people