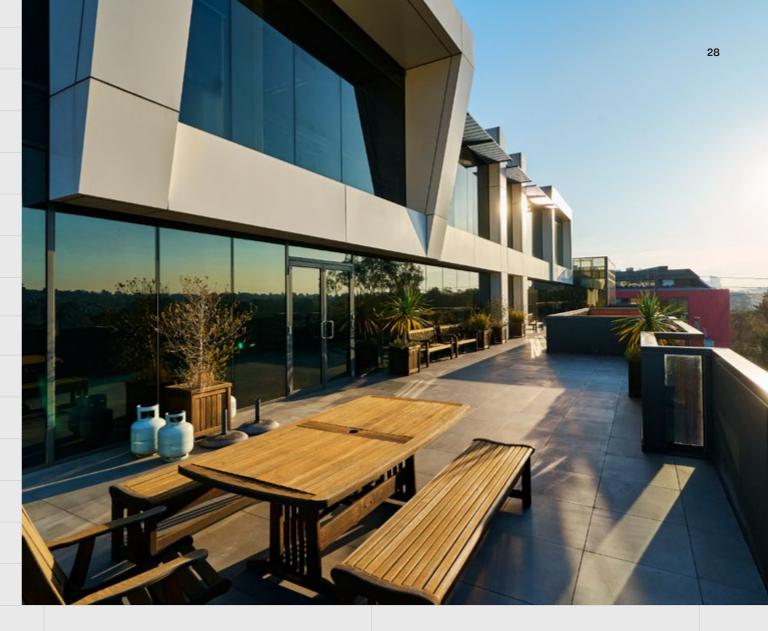

# An established commercial building in a coveted lifestyle destination

109 Burwood Road is an exceptional workplace featuring an expansive, exclusive terrace which provides uninterrupted views of Melbourne's city skyline.

This tenancy boasts 100 allocated carparks, an expansive terrace with uninterrupted city views, and premium retail amenities.

An ideal location, ample amenity and a refurbished building come together to create the quintessential workday experience for your team.