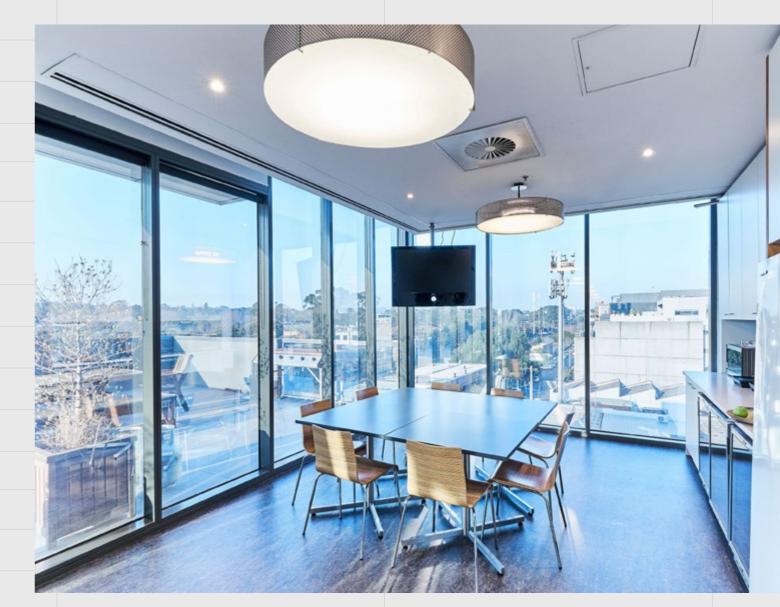

Hawthorn

1/39 Burwood Rd, Hawthorn

2-8 Lynch St, Hawthorn

# Views, Vibes and Vibrant lifestyle amenity

109 Burwood Road, Hawthorn

109 Burwood Road's remarkable Hawthorn location offers prominent office and signage prospects, providing a rare opportunity to join the coveted enterprise hub of Hawthorn.

This tenancy boasts 100 allocated carparks, an expansive terrace with uninterrupted city views, and premium retail amenities.

An ideal location, ample amenity and a refurbished building come together to create the quintessential workday experience for your team.









## Stackplan

LEVEL 4 Available for lease LEVEL 3 2,483sqm LEVEL 2 LEVEL 1 Cafe/Lobby **GROUND** 



## **Existing Fitout**

**TENANCY SIZE** 2,483sqm

SUITABLE FOR 150 people

#### LYNCH STREET



**BURWOOD ROAD** 







BURWOOD ROAD







## Test Fits Split Floor

TENANCY SIZE

Tenancy 1 - 1,260sqm Tenancy 2 - 1,060sqm **SUITABLE FOR** 

Tenancy 1 – 120 people Tenancy 2 – 112 people

#### LYNCH STREET



BURWOOD ROAD





## Why Growthpoint

Growthpoint (ASX:GOZ) provides space for you and your business to thrive. Since our listing on the ASX in 2009, we've been investing in high-quality industrial and office properties across Australia. Our directly owned property portfolio is valued at approximately \$4.8 billion^. We manage a further \$1.8 billion on behalf of third-party investors through our funds management business.

With offices in Melbourne, Sydney and Brisbane we are committed to actively managing our properties to support our tenants needs now and into the future. We have a strong sustaina