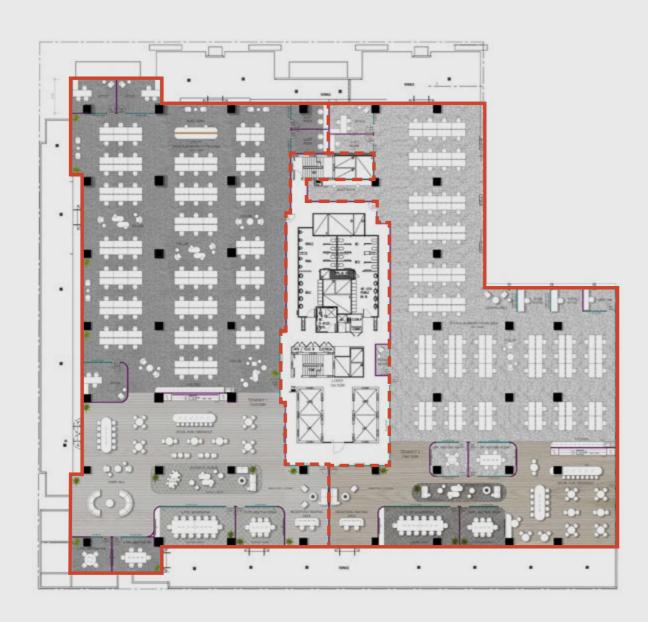

## Stackplan

LEVEL 4 Available for lease LEVEL 3 2,483sqm LEVEL 2 LEVEL 1 Cafe/Lobby **GROUND** 

## **Existing Fitout**

**TENANCY SIZE** 2,483sqm

SUITABLE FOR 150 people

## Test Fits Split Floor

TENANCY SIZE

Tenancy 1 - 1,260sqm Tenancy 2 - 1,060sqm **SUITABLE FOR** 

Tenancy 1 – 120 people Tenancy 2 – 112 people