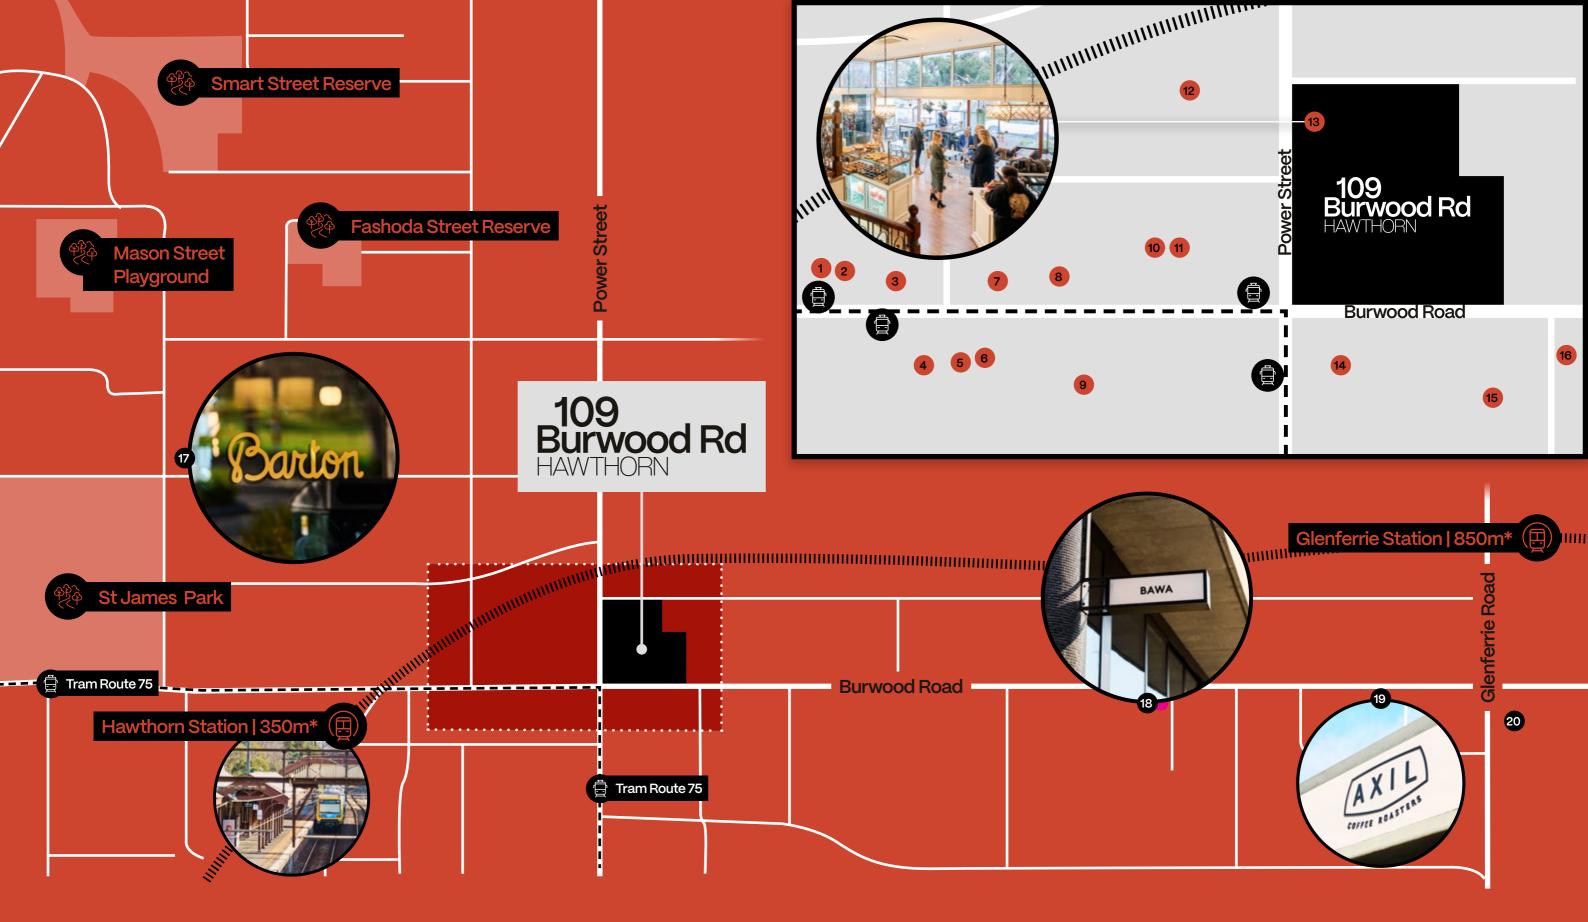

## Hawthorn's Commercial Centre

Tram Line

....

Train Line

#### Food & Beverage

- 1. Radium
- 2. Alley Hens
- 3. Gibson's Wine Bar
- 4. Feekah Cafe
- 5. Bake Me Cake Me
- 6. Mother Dough & Wine Bar
- 7. Elgin Inn Hotel

- 8. Double Zero Pizzeria
- 9. Renaissance Hawthorn Square
- 10. Soto Collective
- 11. Herbe Cafe
- 12. Momoco Sushi
- 13. Provence Cafe
- 14. Rubika Cafe
- 17. Barton Milk Bar

- 18. Bawa Cafe
- 19. Axil Coffee Roasters
- 20. Santoni Pizza & Bar

#### Health & Fitness

- 15. BFT Fitness
- 16. Anytime Fitness