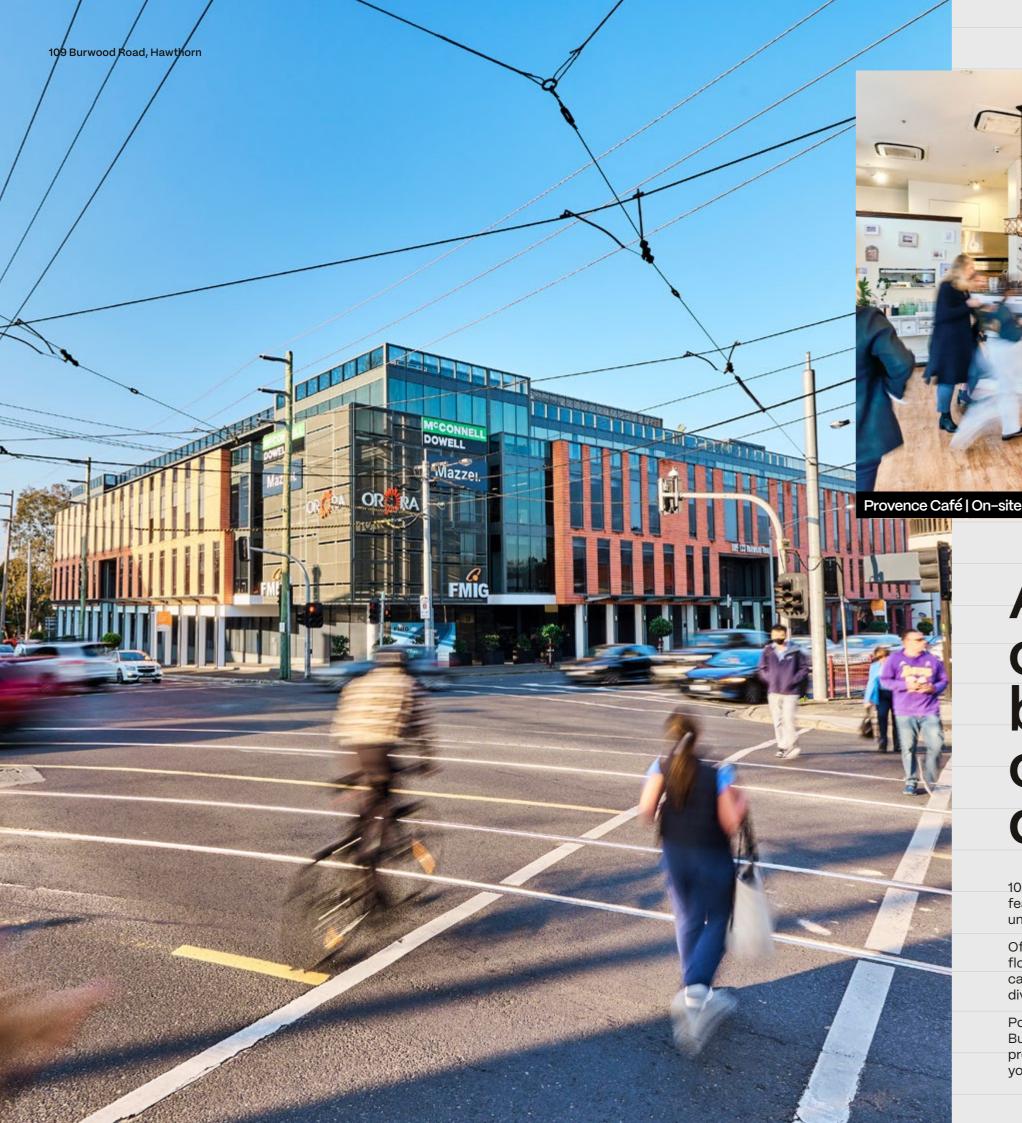

## 109 Burwood Rd HAWTHORN

# An established commercial building in a coveted lifestyle destination

109 Burwood Road is an exceptional workplace featuring an expansive, exclusive terrace which provides uninterrupted views of Melbourne's city skyline.

Offering ample on-site parking, the flexibility to divide floors, and the added charm of a ground floor Provence café, 109 Burwood Road is well positioned to cater to diverse business needs.

Positioned prominently in a hyperconnected locale, 109 Burwood Road's brand new, rejuvenated third spaces provide opportunities to connect and collaborate with your team and guests.