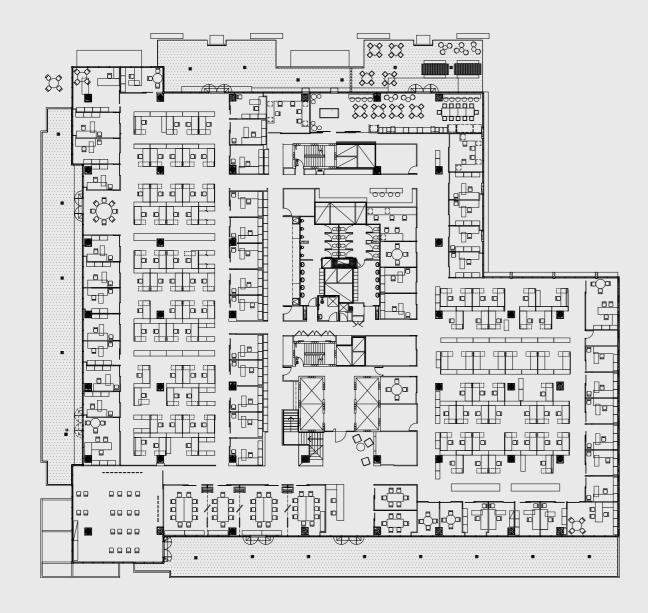

## **Existing Fitout**

**TENANCY SIZE** 2,483sqm

SUITABLE FOR 150 people

#### LYNCH STREET

**BURWOOD ROAD** 

BURWOOD ROAD