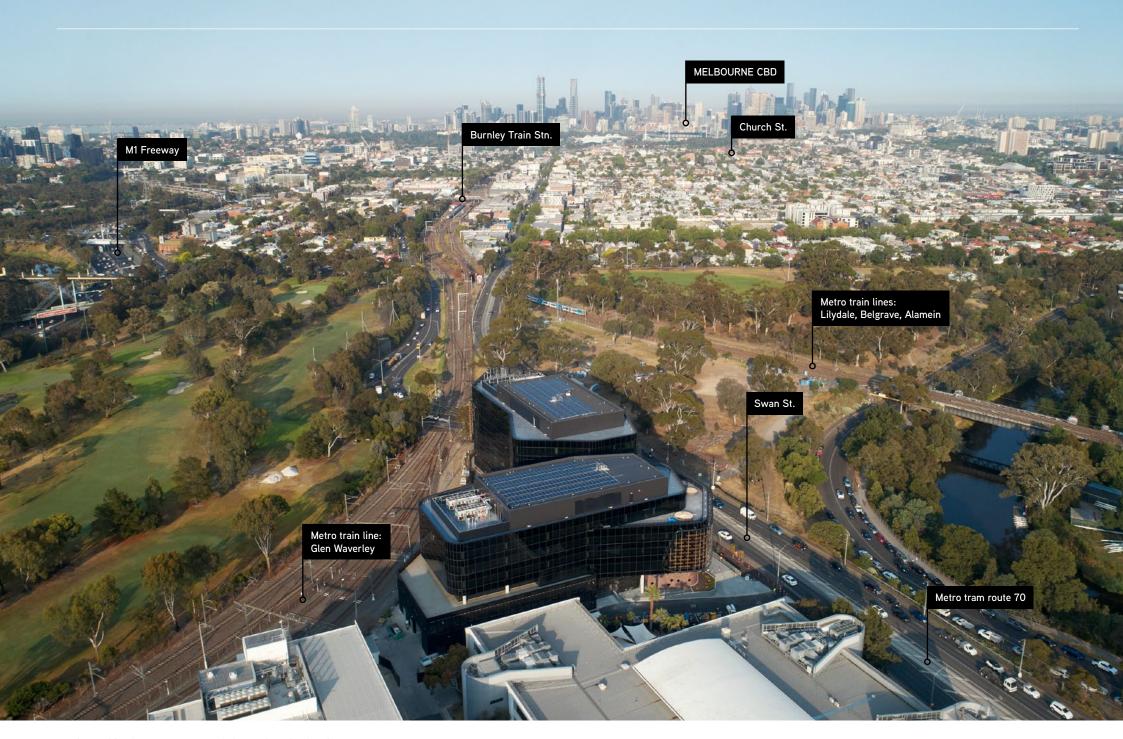

Nestled in a picturesque setting next to the Yarra River Park precinct, the building is surrounded by superior running, bicycle and sporting facilities.

Perfectly positioned to provide ease of access for staff and clients with three metro rail stations and tram services nearby with the M1 Freeway a short drive away.

Amenity is plentiful with the Church and Swan Street retail precincts only a short walk away as well as gateway access to Melbourne's premiere sporting precinct.

Botanicca 3's enviable inner metropolitan location will allow your business to attract, retain and build the best quality team for future success.

Outdoor garden

Botanicca Corporate Park, Richmond: Locate to inner-city Richmond.

An abundance of iconic cafes, restaurants, gyms, shopping and a hotel is all within a stone's throw of Botanicca 3.

Botanicca 3 is connected to all forms of transportation including peak hour trains running every two minutes from Burnley Station. This makes Botanicca 3 Melbourne's most accessible inner metropolitan office location.