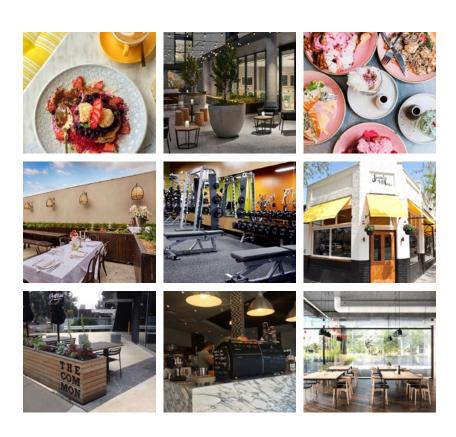

Outdoor garden

Botanicca Corporate Park, Richmond: Locate to inner-city Richmond.

An abundance of iconic cafes, restaurants, gyms, shopping and a hotel is all within a stone's throw of Botanicca 3.

Botanicca 3 is connected to all forms of transportation including peak hour trains running every two minutes from Burnley Station. This makes Botanicca 3 Melbourne's most accessible inner metropolitan office location.