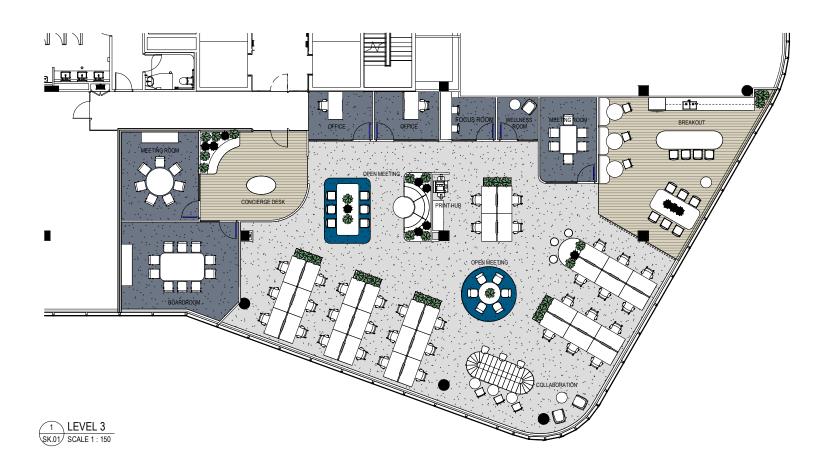

#### LEVEL 3 - SUITE

- Workstations: 36
- Collaborations: 2
- Focus room: 1
- Wellness room: 1
- Open meeting: 3
- Meeting rooms: 2
- Boardroom: 1