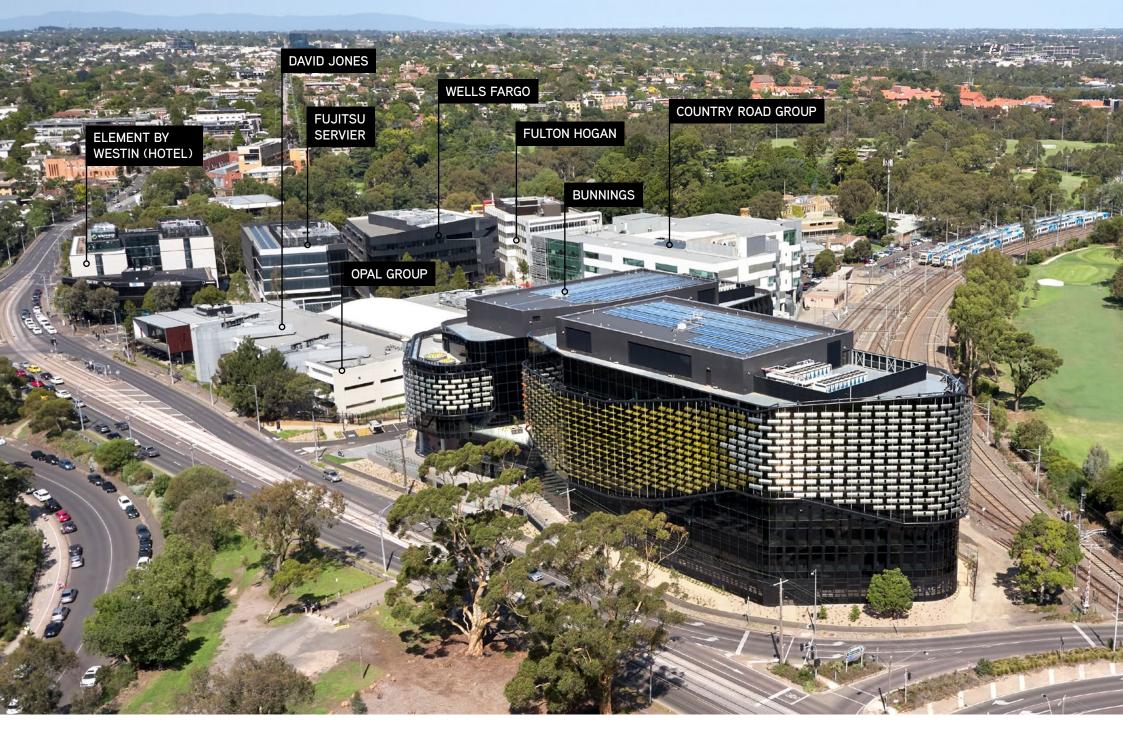

Amenity is plentiful with the Church and Swan Street retail precincts only a short walk away as well as gateway access to Melbourne's premiere sporting precinct.

Botanicca 3's enviable inner metropolitan location will allow your business to attract, retain and build the best quality team for future success.

Outdoor garden

Botanicca Corporate Park, Richmond: Locate to inner-city Richmond.

An abundance of iconic cafes, restaurants, gyms, shopping and a hotel is all within a stone's throw of Botanicca 3.

Botanicca 3 is connected to all forms of transportation including peak hour trains running every two minutes from Burnley Station. This makes Botanicca 3 Melbourne's most accessible inner metropolitan office location.