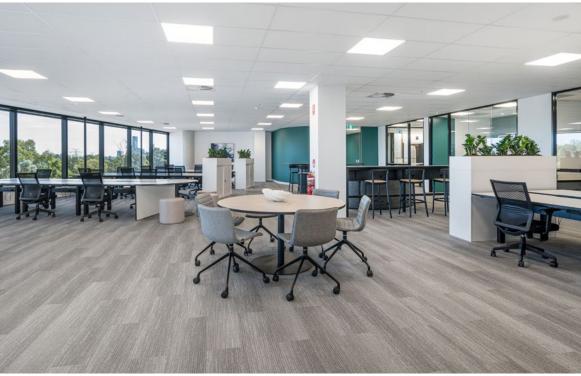

### Brand new, high-quality fitout

#### LEVEL 3 - SUITE

- Workstations: 36
- Collaborations: 2
- Focus room: 1
- Wellness room: 1
- Open meeting: 3
- Meeting rooms: 2
- Boardroom: 1