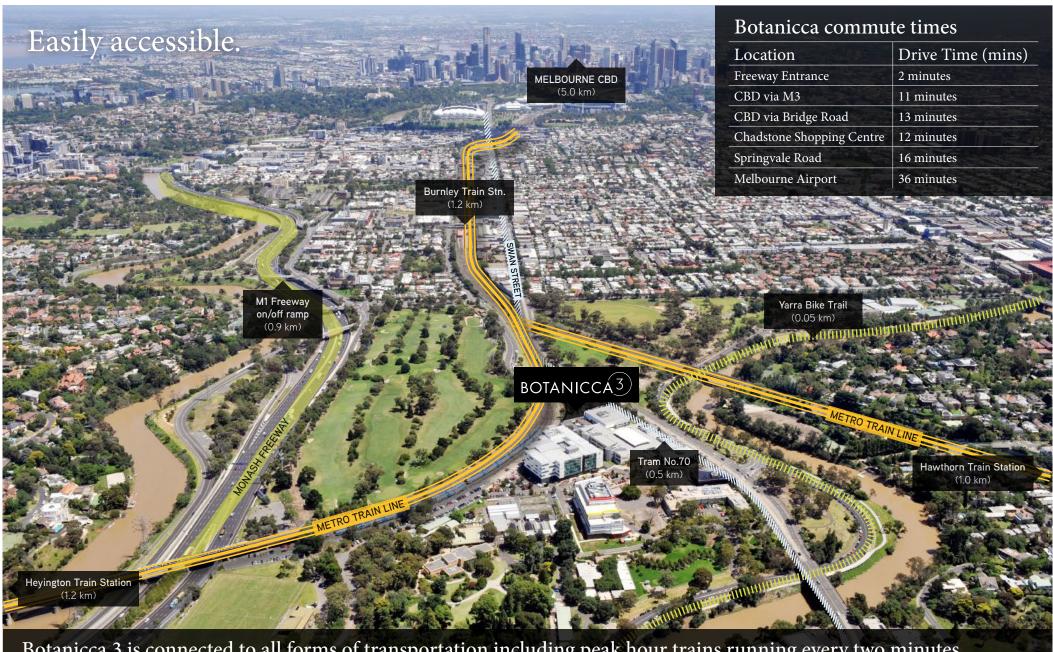

Nestled in a picturesque setting next to the Yarra River Park precinct, the building is surrounded by superior running, bicycle and sporting facilities.

Perfectly positioned to provide ease of access for staff and clients with three metro rail stations and tram services nearby with the M1 Freeway a short drive away.

Amenity is plentiful with the Church and Swan Street retail precincts only a short walk away as well as gateway access to Melbourne's premiere sporting precinct.

Botanicca 3's enviable inner metropolitan location will allow your business to attract, retain and build the best quality team for future success.

Outdoor garden

Botanicca Corporate Park, Richmond: Locate to inner-city Richmond.

An abundance of iconic cafes, restaurants, gyms, shopping and a hotel is all within a stone's throw of Botanicca 3.

Botanicca 3 is connected to all forms of transportation including peak hour trains running every two minutes from Burnley Station. This makes Botanicca 3 Melbourne's most accessible inner metropolitan office location.